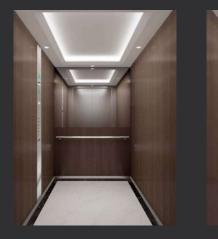

#### N-JX103

Ceiling: Black mirror stainless steel , downlight , acrylic

Back wall: Combination of black mirror etched and mirror stainless steel

Side wall: Combination of black mirror etched and mirror stainless steel

Front wall: Black mirror stainless steel

Car door: Mirror etched stainless steel