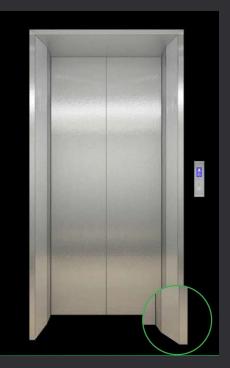

#### N-JX104

Ceiling: Mirror stainless steel, Downlight

Back Wall: Combination of hairline stainless and etched mirror stainless steel

Side Wall: Combination of hairline stainless steel and etched mirror stainless steel

Front wall: Hairline stainless steel

Car door: Mirror etched hairline stainless steel

Flooring: Marble (custom)