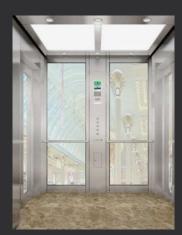

#### N-JX106

Ceiling: Sprayed steel plate, Downlight, return light

Back wall: Hairline stainless steel Side wall: Hairline stainless steel Front wall: Hairline stainless steel Car door: Hairline stainless steel Floor: Marble (custom) Display: 7-Inch color LCD