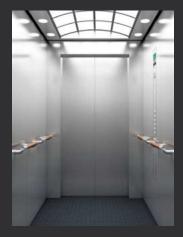

#### N-JX101

Ceiling: Hairline stainless steel, downlight Back wall: Hairline stainless steel Side wall: Hairline stainless steel Front wall: Hairline stainless steel Car door: Hairline stainless steel Floor: Rubber floor Display: Dot matrix display

#### N-JX102

Ceiling: Hairline stainless steel, downlight Back wall: Hairline stainless steel, mirror Side wall: Hairline stainless steel Front wall: Hairline stainless steel Car door: Hairline stainless steel Floor: Rubber floor Display: Dot matrix display