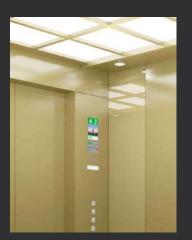

#### N-JX114

Ceiling: Champagne gold washed stainless steel, downlight, acrylic

Back wall: Combination of champagne gold mirror stainless steel and champagne gold washed stainless steel

Side wall: Combination of champagne gold mirror stainless steel and champagne gold washed stainless steel

Front wall: Champagne gold washed stainless steel

Car door: Champagne gold flush stainless steel

Floor: Marble (custom)