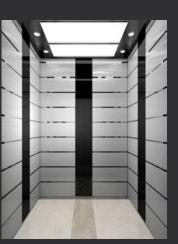

#### N-JX102

Ceiling: Hairline stainless steel, downlight Back wall: Hairline stainless steel, mirror Side wall: Hairline stainless steel Front wall: Hairline stainless steel Car door: Hairline stainless steel Floor: Rubber floor Display: Dot matrix display