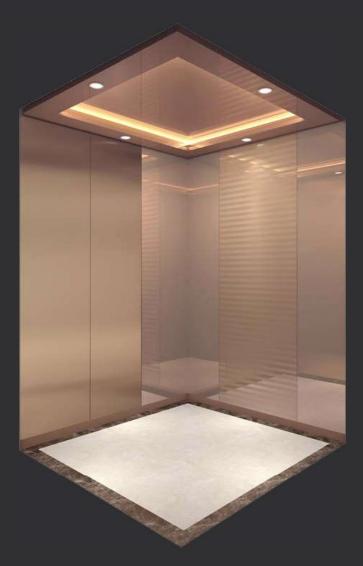

#### N-JX112

Ceiling: Bronze mirror stainless steel, downlight, light strip

Back wall: Combination of bronze mirror stainless steel and bronze mirror etched stainless steel

Side wall: Combination of bronze mirror stainless steel and bronze hairline stainless steel

Front wall: Bronze hairline stainless steel

Car door: Bronze hairline stainless steel

Flooring: Marble (custom)