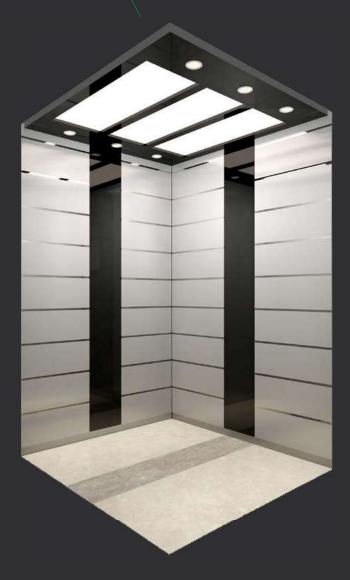

#### N-JX103

Ceiling: Black mirror stainless steel , downlight , acrylic

Back wall: Combination of black mirror etched and mirror stainless steel

Side wall: Combination of black mirror etched and mirror stainless steel

Front wall: Black mirror stainless steel

Car door: Mirror etched stainless steel