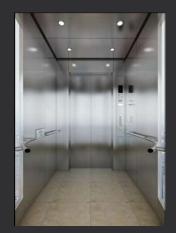

#### N-JX101

Ceiling: Hairline stainless steel, downlight Back wall: Hairline stainless steel Side wall: Hairline stainless steel Front wall: Hairline stainless steel Car door: Hairline stainless steel Floor: Rubber floor Display: Dot matrix display