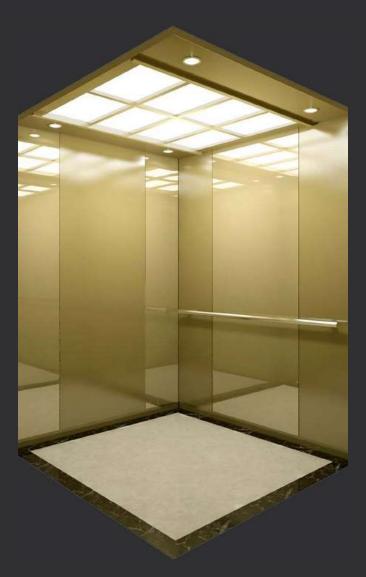

#### N-JX114

Ceiling: Champagne gold washed stainless steel, downlight, acrylic

Back wall: Combination of champagne gold mirror stainless steel and champagne gold washed stainless steel

Side wall: Combination of champagne gold mirror stainless steel and champagne gold washed stainless steel

Front wall: Champagne gold washed stainless steel

Car door: Champagne gold flush stainless steel

Floor: Marble (custom)