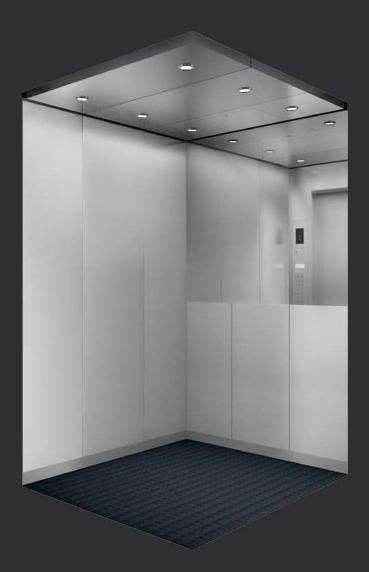

#### N-JX104

Ceiling: Mirror stainless steel, Downlight

Back Wall: Combination of hairline stainless and etched mirror stainless steel

Side Wall: Combination of hairline stainless steel and etched mirror stainless steel

Front wall: Hairline stainless steel

Car door: Mirror etched hairline stainless steel

Flooring: Marble (custom)