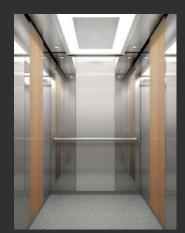

#### N-JX105

Ceiling: Hairline stainless steel, Downlight, acrylic Back wall: Hairline stainless steel

Side wall: Hairline stainless steel Front wall: Hairline stainless steel

Car door: Hairline stainless steel

Floor: PVC flooring