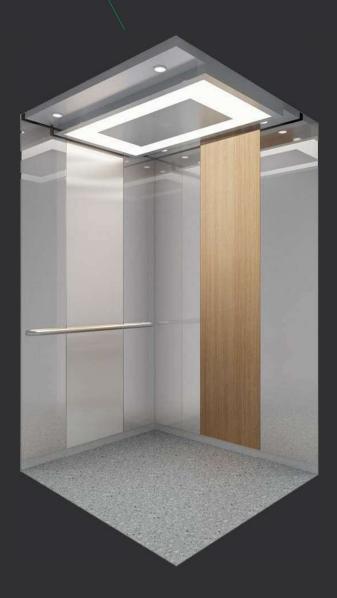

#### N-JX101

Ceiling: Hairline stainless steel, downlight Back wall: Hairline stainless steel Side wall: Hairline stainless steel Front wall: Hairline stainless steel Car door: Hairline stainless steel Floor: Rubber floor Display: Dot matrix display