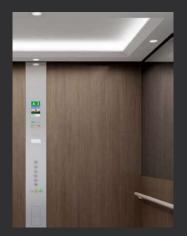

#### N-JX101

Ceiling: Hairline stainless steel, downlight Back wall: Hairline stainless steel Side wall: Hairline stainless steel Front wall: Hairline stainless steel Car door: Hairline stainless steel Floor: Rubber floor Display: Dot matrix display