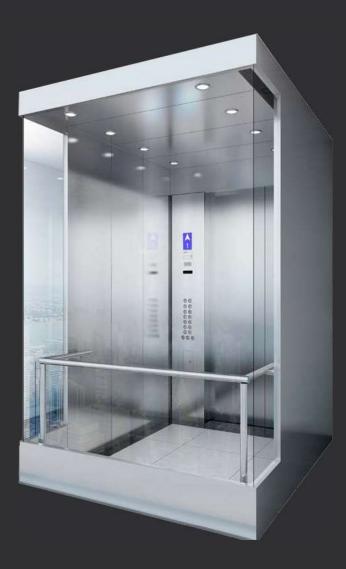

#### N-JX101

Ceiling: Hairline stainless steel, downlight Back wall: Hairline stainless steel Side wall: Hairline stainless steel Front wall: Hairline stainless steel Car door: Hairline stainless steel Floor: Rubber floor Display: Dot matrix display