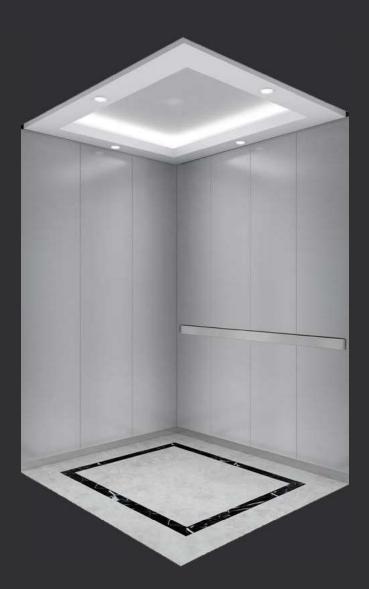

#### N-JX104

Ceiling: Mirror stainless steel, Downlight

Back Wall: Combination of hairline stainless and etched mirror stainless steel

Side Wall: Combination of hairline stainless steel and etched mirror stainless steel

Front wall: Hairline stainless steel

Car door: Mirror etched hairline stainless steel

Flooring: Marble (custom)