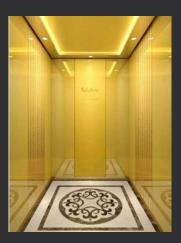

#### N-JX114

Ceiling: Champagne gold washed stainless steel, downlight, acrylic

Back wall: Combination of champagne gold mirror stainless steel and champagne gold washed stainless steel

Side wall: Combination of champagne gold mirror stainless steel and champagne gold washed stainless steel

Front wall: Champagne gold washed stainless steel

Car door: Champagne gold flush stainless steel

Floor: Marble (custom)