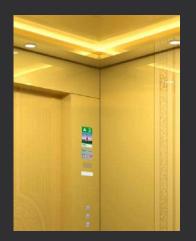

#### N-JX114

Ceiling: Champagne gold washed stainless steel, downlight, acrylic

Back wall: Combination of champagne gold mirror stainless steel and champagne gold washed stainless steel

Side wall: Combination of champagne gold mirror stainless steel and champagne gold washed stainless steel

Front wall: Champagne gold washed stainless steel

Car door: Champagne gold flush stainless steel

Floor: Marble (custom)