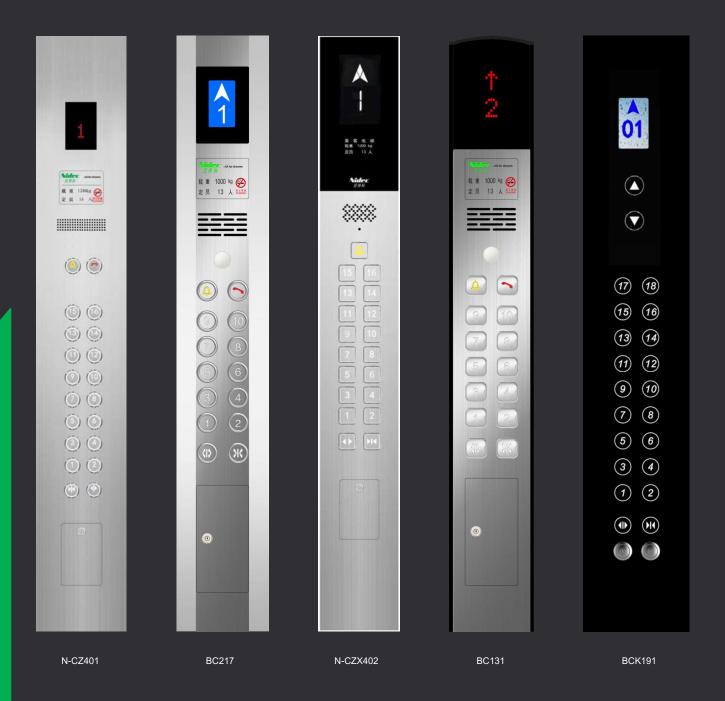

### **PERSONALIZED DECORATION CAR COP**

COP

### PERSONALIZED DECORATION LOP DISPLAY

LOP

N-WHH501

N-WHH502

N-WHH503

N-WHH504

N-WHH505

**BUTTON STYLE** 