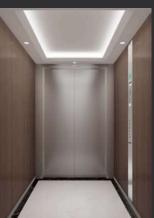

#### N-JX104

Ceiling: Mirror stainless steel, Downlight

Back Wall: Combination of hairline stainless and etched mirror stainless steel

Side Wall: Combination of hairline stainless steel and etched mirror stainless steel

Front wall: Hairline stainless steel

Car door: Mirror etched hairline stainless steel

Flooring: Marble (custom)