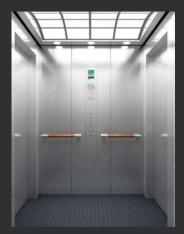

#### N-JX101

Ceiling: Hairline stainless steel, downlight Back wall: Hairline stainless steel Side wall: Hairline stainless steel Front wall: Hairline stainless steel Car door: Hairline stainless steel Floor: Rubber floor Display: Dot matrix display

#### N-JX102

Ceiling: Hairline stainless steel, downlight Back wall: Hairline stainless steel, mirror Side wall: Hairline stainless steel Front wall: Hairline stainless steel Car door: Hairline stainless steel Floor: Rubber floor Display: Dot matrix display