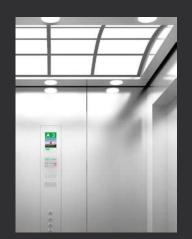

#### N-JX101

Ceiling: Hairline stainless steel, downlight Back wall: Hairline stainless steel Side wall: Hairline stainless steel Front wall: Hairline stainless steel Car door: Hairline stainless steel Floor: Rubber floor Display: Dot matrix display