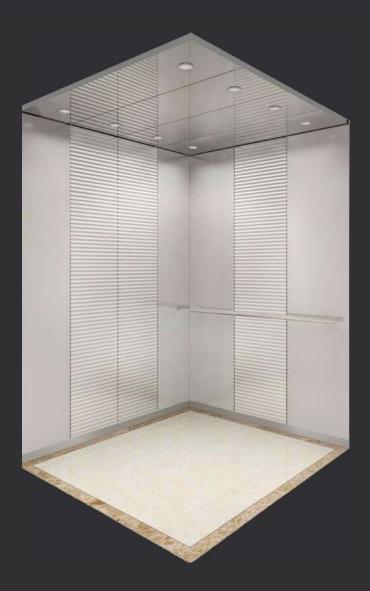

#### N-JX104

Ceiling: Mirror stainless steel, Downlight

Back Wall: Combination of hairline stainless and etched mirror stainless steel

Side Wall: Combination of hairline stainless steel and etched mirror stainless steel

Front wall: Hairline stainless steel

Car door: Mirror etched hairline stainless steel

Flooring: Marble (custom)