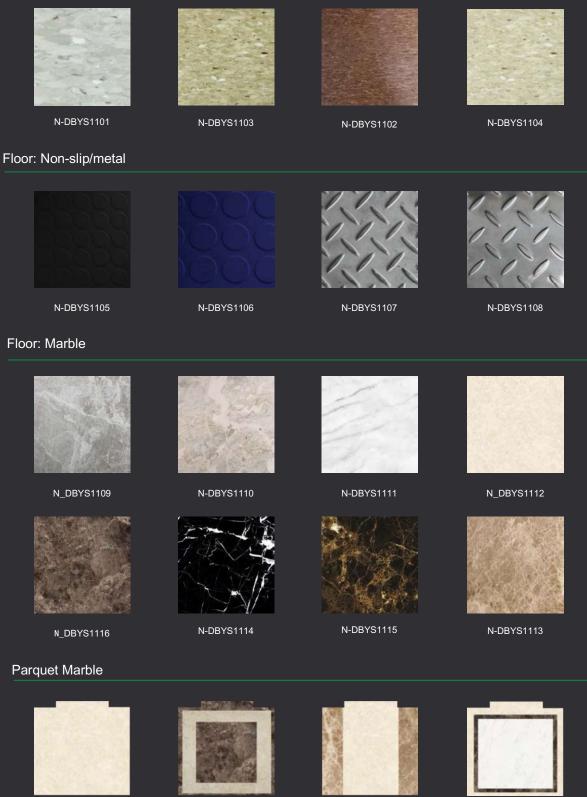

## PERZONALIZED FLOORING

Floor: PVC

N-DBYS1117

N-DBYS1118

N-DBYS1119

N-DBYS1121