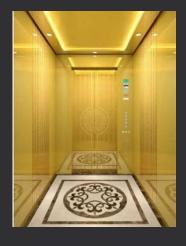

#### N-JX114

Ceiling: Champagne gold washed stainless steel, downlight, acrylic

Back wall: Combination of champagne gold mirror stainless steel and champagne gold washed stainless steel

Side wall: Combination of champagne gold mirror stainless steel and champagne gold washed stainless steel

Front wall: Champagne gold washed stainless steel

Car door: Champagne gold flush stainless steel

Floor: Marble (custom)