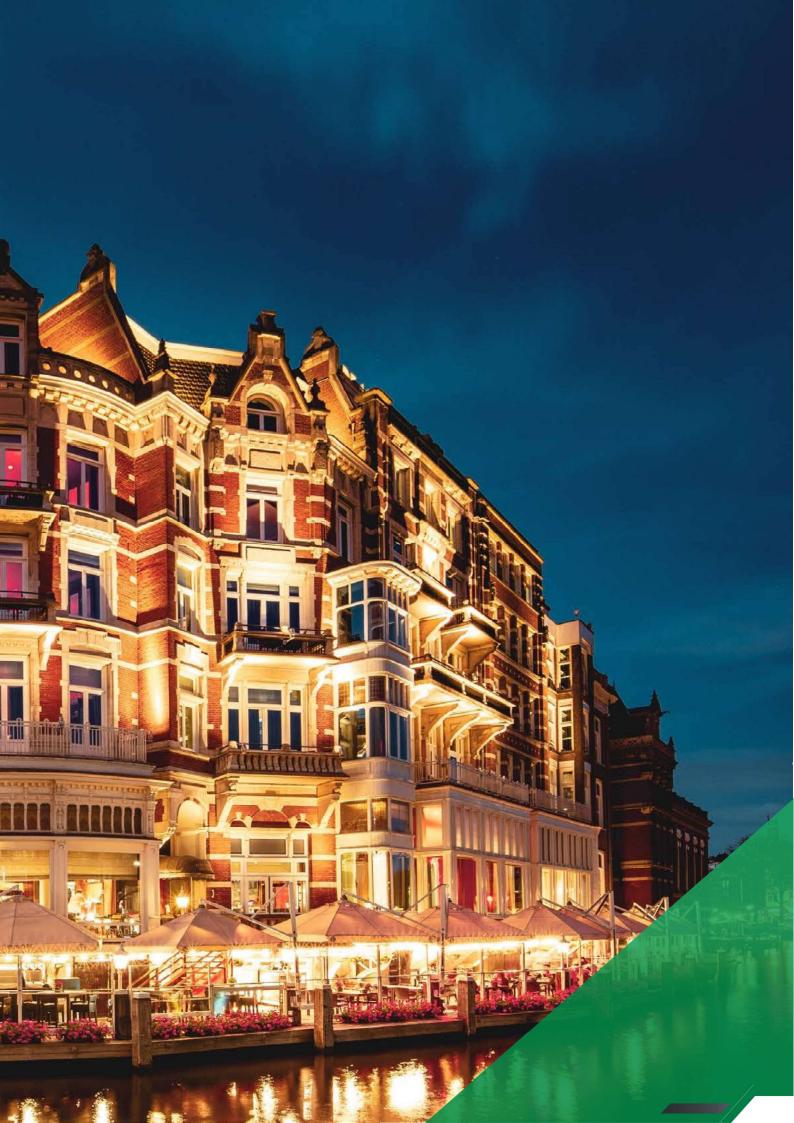

#### N-JX102

Ceiling: Hairline stainless steel, downlight Back wall: Hairline stainless steel, mirror Side wall: Hairline stainless steel Front wall: Hairline stainless steel Car door: Hairline stainless steel Floor: Rubber floor Display: Dot matrix display