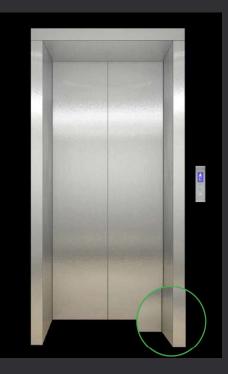

#### N-JX102

Ceiling: Hairline stainless steel, downlight Back wall: Hairline stainless steel, mirror Side wall: Hairline stainless steel Front wall: Hairline stainless steel Car door: Hairline stainless steel Floor: Rubber floor Display: Dot matrix display