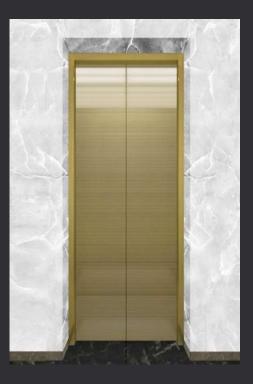

#### N-JX112

Ceiling: Bronze mirror stainless steel, downlight, light strip

Back wall: Combination of bronze mirror stainless steel and bronze mirror etched stainless steel

Side wall: Combination of bronze mirror stainless steel and bronze hairline stainless steel

Front wall: Bronze hairline stainless steel

Car door: Bronze hairline stainless steel

Flooring: Marble (custom)