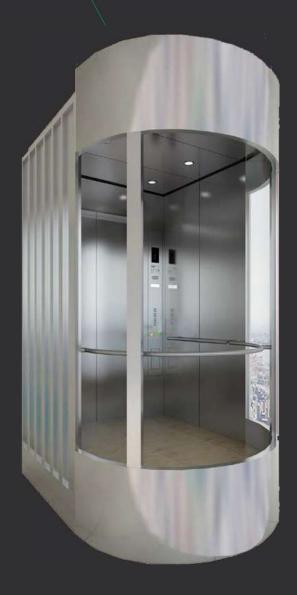

#### N-JX108

Ceiling: Hairline stainless steel, downlight Back wall: Semi-circular curved glass Side wall: Hairline stainless steel Front wall: Hairline stainless steel Car door: Hairline stainless steel Flooring: PVC flooring Display: Dot matrix display