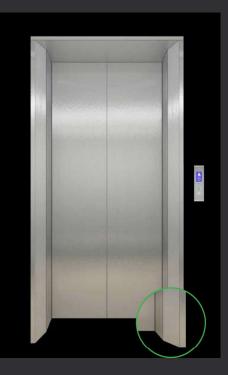

#### N-JX103

Ceiling: Black mirror stainless steel , downlight , acrylic

Back wall: Combination of black mirror etched and mirror stainless steel

Side wall: Combination of black mirror etched and mirror stainless steel

Front wall: Black mirror stainless steel

Car door: Mirror etched stainless steel