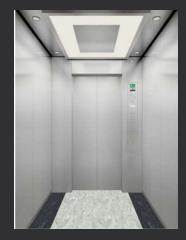

#### N-JX101

Ceiling: Hairline stainless steel, downlight Back wall: Hairline stainless steel Side wall: Hairline stainless steel Front wall: Hairline stainless steel Car door: Hairline stainless steel Floor: Rubber floor Display: Dot matrix display