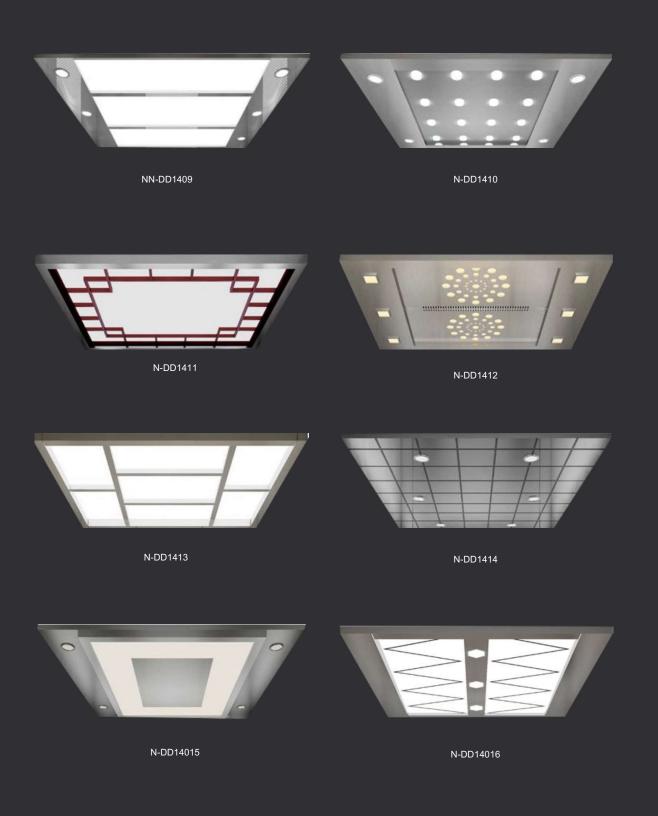

COVER



Model: N-MT201 Standard small door



Model: N-MT202 S type door cover



Model: N-MT201 D-type door cover



Model: N-MT202 E-type door cover

## PERSONALIZED DECORATION HALL DOOR MATERIAL



N-CM1501



N-CM1502



N-CM1503



N-CM1504

### **PERSONALIZED DECORATION CAR COP**

COP



### PERSONALIZED DECORATION LOP DISPLAY

LOP











N-WHH501

N-WHH502

N-WHH503

N-WHH504

N-WHH505

**BUTTON STYLE** 





N-AN703

#### ARRIVAL LIGHT STYLE



N-DZD801



N-DZD804



N-DZD802



N-DZD805



N-DZD803

#### PERSONALIZED DECORATION CAR MATERIAL

#### Etched stainless steel



## PERZONALIZED FLOORING

Floor: PVC



N-DBYS1117

N-DBYS1118



N-DBYS1119



N-DBYS1121

## PERSONALIZED DECORATION SUSPENDED CEILING

STANDARD



## PERSONALIZED DECORATION SUSPENDED CEILING

OPTIONAL



#### NIDEC ELEVATOR

Tel:+86 532 58822500

Website: www.nidec-elevator.com

Address: Innovation Avenue, Jiaozhou Economic and Technological Development Zone, Qingdao, Shandong Province

> DİASANSÖR Asansör Sanayi ve Ti,caret Ltd. Şti www.diasansor.com +90 224 443 04 22