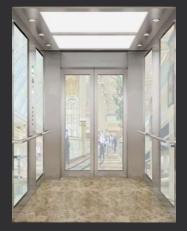

#### N-JX102

Ceiling: Hairline stainless steel, downlight Back wall: Hairline stainless steel, mirror Side wall: Hairline stainless steel Front wall: Hairline stainless steel Car door: Hairline stainless steel Floor: Rubber floor Display: Dot matrix display