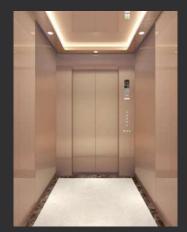

#### N-JX112

Ceiling: Bronze mirror stainless steel, downlight, light strip

Back wall: Combination of bronze mirror stainless steel and bronze mirror etched stainless steel

Side wall: Combination of bronze mirror stainless steel and bronze hairline stainless steel

Front wall: Bronze hairline stainless steel

Car door: Bronze hairline stainless steel

Flooring: Marble (custom)