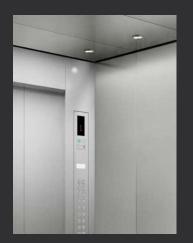

#### N-JX102

Ceiling: Hairline stainless steel, downlight Back wall: Hairline stainless steel, mirror Side wall: Hairline stainless steel Front wall: Hairline stainless steel Car door: Hairline stainless steel Floor: Rubber floor Display: Dot matrix display