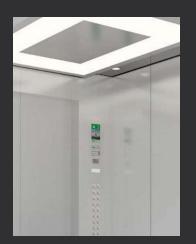

#### N-JX101

Ceiling: Hairline stainless steel, downlight Back wall: Hairline stainless steel Side wall: Hairline stainless steel Front wall: Hairline stainless steel Car door: Hairline stainless steel Floor: Rubber floor Display: Dot matrix display

#### N-JX102

Ceiling: Hairline stainless steel, downlight Back wall: Hairline stainless steel, mirror Side wall: Hairline stainless steel Front wall: Hairline stainless steel Car door: Hairline stainless steel Floor: Rubber floor Display: Dot matrix display