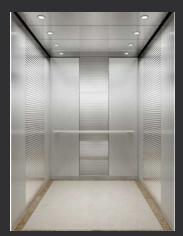

#### N-JX102

Ceiling: Hairline stainless steel, downlight Back wall: Hairline stainless steel, mirror Side wall: Hairline stainless steel Front wall: Hairline stainless steel Car door: Hairline stainless steel Floor: Rubber floor Display: Dot matrix display