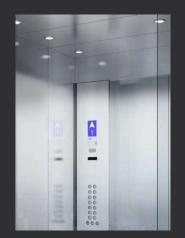

#### N-JX102

Ceiling: Hairline stainless steel, downlight Back wall: Hairline stainless steel, mirror Side wall: Hairline stainless steel Front wall: Hairline stainless steel Car door: Hairline stainless steel Floor: Rubber floor Display: Dot matrix display