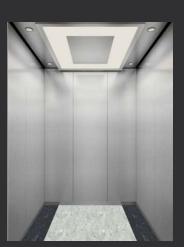

#### N-JX102

Ceiling: Hairline stainless steel, downlight Back wall: Hairline stainless steel, mirror Side wall: Hairline stainless steel Front wall: Hairline stainless steel Car door: Hairline stainless steel Floor: Rubber floor Display: Dot matrix display