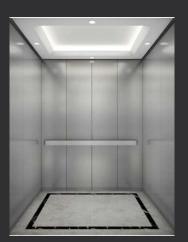

#### N-JX102

Ceiling: Hairline stainless steel, downlight Back wall: Hairline stainless steel, mirror Side wall: Hairline stainless steel Front wall: Hairline stainless steel Car door: Hairline stainless steel Floor: Rubber floor Display: Dot matrix display