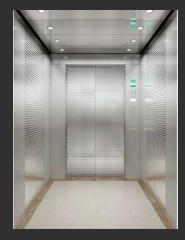

#### N-JX101

Ceiling: Hairline stainless steel, downlight Back wall: Hairline stainless steel Side wall: Hairline stainless steel Front wall: Hairline stainless steel Car door: Hairline stainless steel Floor: Rubber floor Display: Dot matrix display