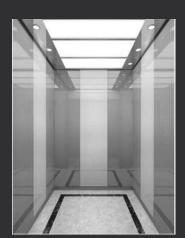

#### N-JX102

Ceiling: Hairline stainless steel, downlight Back wall: Hairline stainless steel, mirror Side wall: Hairline stainless steel Front wall: Hairline stainless steel Car door: Hairline stainless steel Floor: Rubber floor Display: Dot matrix display