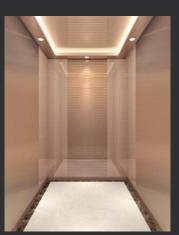

#### N-JX112

Ceiling: Bronze mirror stainless steel, downlight, light strip

Back wall: Combination of bronze mirror stainless steel and bronze mirror etched stainless steel

Side wall: Combination of bronze mirror stainless steel and bronze hairline stainless steel

Front wall: Bronze hairline stainless steel

Car door: Bronze hairline stainless steel

Flooring: Marble (custom)