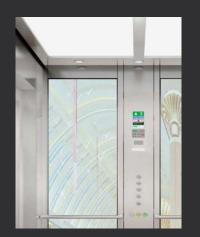

#### N-JX109

Ceiling: Hairline stainless steel, downlight Back wall: Glass Side wall: Hairline stainless steel, glass Front wall: Hairline stainless steel Car door: Hairline stainless steel Floor: Marble (custom) Display: Monochrome LCD display