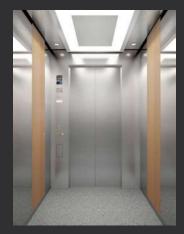

#### N-JX104

Ceiling: Mirror stainless steel, Downlight

Back Wall: Combination of hairline stainless and etched mirror stainless steel

Side Wall: Combination of hairline stainless steel and etched mirror stainless steel

Front wall: Hairline stainless steel

Car door: Mirror etched hairline stainless steel

Flooring: Marble (custom)