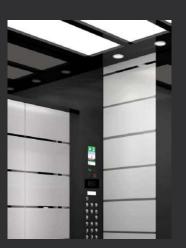

#### N-JX103

Ceiling: Black mirror stainless steel , downlight , acrylic

Back wall: Combination of black mirror etched and mirror stainless steel

Side wall: Combination of black mirror etched and mirror stainless steel

Front wall: Black mirror stainless steel

Car door: Mirror etched stainless steel