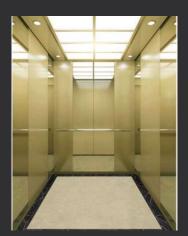

#### N-JX114

Ceiling: Champagne gold washed stainless steel, downlight, acrylic

Back wall: Combination of champagne gold mirror stainless steel and champagne gold washed stainless steel

Side wall: Combination of champagne gold mirror stainless steel and champagne gold washed stainless steel

Front wall: Champagne gold washed stainless steel

Car door: Champagne gold flush stainless steel

Floor: Marble (custom)