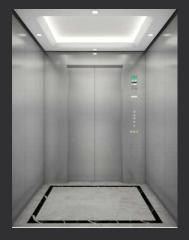

#### N-JX101

Ceiling: Hairline stainless steel, downlight Back wall: Hairline stainless steel Side wall: Hairline stainless steel Front wall: Hairline stainless steel Car door: Hairline stainless steel Floor: Rubber floor Display: Dot matrix display