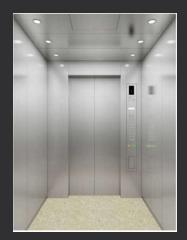

#### N-JX101

Ceiling: Hairline stainless steel, downlight Back wall: Hairline stainless steel Side wall: Hairline stainless steel Front wall: Hairline stainless steel Car door: Hairline stainless steel Floor: Rubber floor Display: Dot matrix display