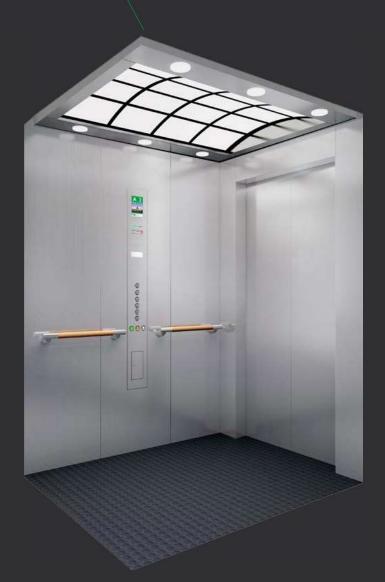

#### N-JX106

Ceiling: Sprayed steel plate, Downlight, return light

Back wall: Hairline stainless steel Side wall: Hairline stainless steel Front wall: Hairline stainless steel Car door: Hairline stainless steel Floor: Marble (custom) Display: 7-Inch color LCD