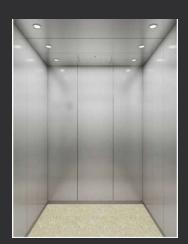

#### N-JX101

Ceiling: Hairline stainless steel, downlight Back wall: Hairline stainless steel Side wall: Hairline stainless steel Front wall: Hairline stainless steel Car door: Hairline stainless steel Floor: Rubber floor Display: Dot matrix display