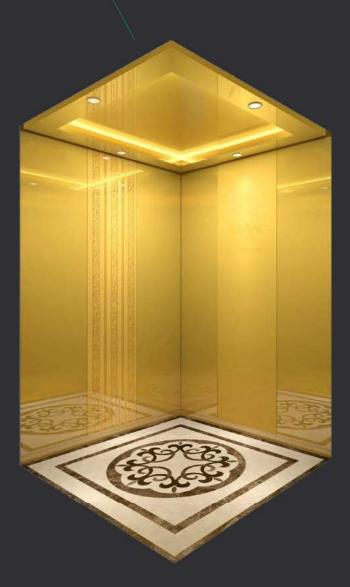

#### N-JX114

Ceiling: Champagne gold washed stainless steel, downlight, acrylic

Back wall: Combination of champagne gold mirror stainless steel and champagne gold washed stainless steel

Side wall: Combination of champagne gold mirror stainless steel and champagne gold washed stainless steel

Front wall: Champagne gold washed stainless steel

Car door: Champagne gold flush stainless steel

Floor: Marble (custom)