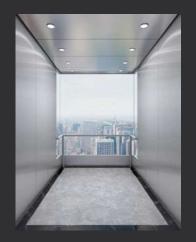

#### N-JX109

Ceiling: Hairline stainless steel, downlight Back wall: Glass Side wall: Hairline stainless steel, glass Front wall: Hairline stainless steel Car door: Hairline stainless steel Floor: Marble (custom) Display: Monochrome LCD display