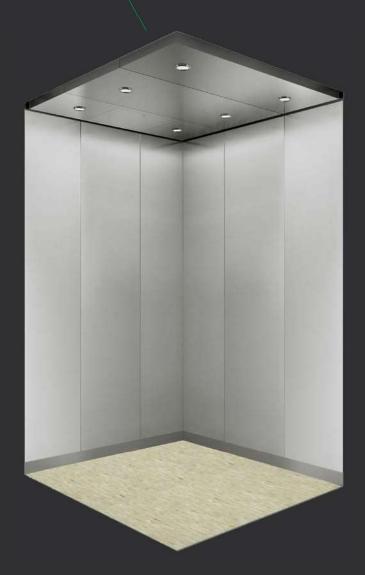

#### N-JX101

Ceiling: Hairline stainless steel, downlight Back wall: Hairline stainless steel Side wall: Hairline stainless steel Front wall: Hairline stainless steel Car door: Hairline stainless steel Floor: Rubber floor Display: Dot matrix display