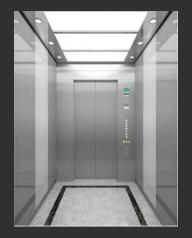

#### N-JX101

Ceiling: Hairline stainless steel, downlight Back wall: Hairline stainless steel Side wall: Hairline stainless steel Front wall: Hairline stainless steel Car door: Hairline stainless steel Floor: Rubber floor Display: Dot matrix display