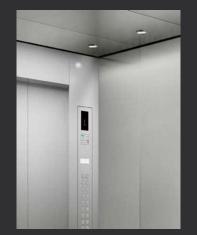

#### N-JX102

Ceiling: Hairline stainless steel, downlight Back wall: Hairline stainless steel, mirror Side wall: Hairline stainless steel Front wall: Hairline stainless steel Car door: Hairline stainless steel Floor: Rubber floor Display: Dot matrix display