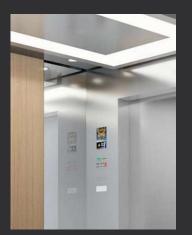

#### N-JX104

Ceiling: Mirror stainless steel, Downlight

Back Wall: Combination of hairline stainless and etched mirror stainless steel

Side Wall: Combination of hairline stainless steel and etched mirror stainless steel

Front wall: Hairline stainless steel

Car door: Mirror etched hairline stainless steel

Flooring: Marble (custom)