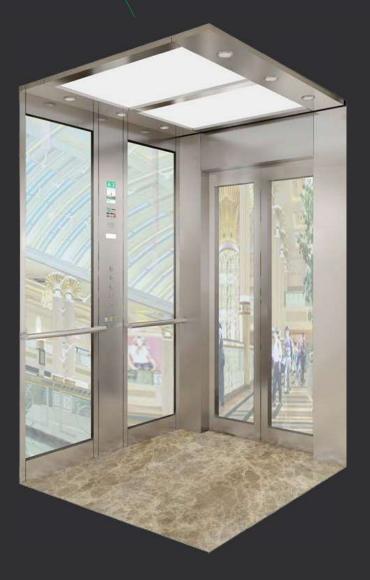

#### N-JX110

Ceiling: Hairline stainless steel,

downlight, acrylic

Side wall: Hairline stainless steel, glass

Front wall: Hairline stainless steel

Car door: Hairline stainless steel, glass

Floor: Marble (custom)

Display: Dot matrix display

MIM