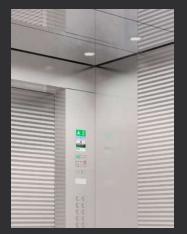

#### N-JX102

Ceiling: Hairline stainless steel, downlight Back wall: Hairline stainless steel, mirror Side wall: Hairline stainless steel Front wall: Hairline stainless steel Car door: Hairline stainless steel Floor: Rubber floor Display: Dot matrix display