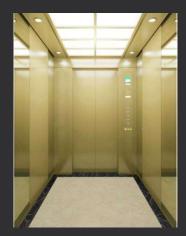

#### N-JX114

Ceiling: Champagne gold washed stainless steel, downlight, acrylic

Back wall: Combination of champagne gold mirror stainless steel and champagne gold washed stainless steel

Side wall: Combination of champagne gold mirror stainless steel and champagne gold washed stainless steel

Front wall: Champagne gold washed stainless steel

Car door: Champagne gold flush stainless steel

Floor: Marble (custom)