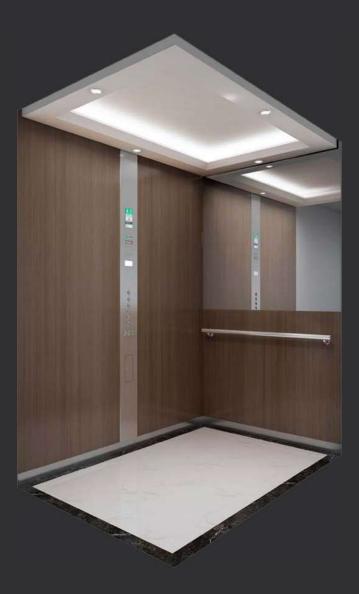

#### N-JX102

Ceiling: Hairline stainless steel, downlight Back wall: Hairline stainless steel, mirror Side wall: Hairline stainless steel Front wall: Hairline stainless steel Car door: Hairline stainless steel Floor: Rubber floor Display: Dot matrix display