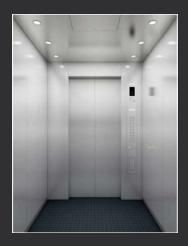

#### N-JX105

Ceiling: Hairline stainless steel, Downlight, acrylic Back wall: Hairline stainless steel

Side wall: Hairline stainless steel Front wall: Hairline stainless steel

Car door: Hairline stainless steel

Floor: PVC flooring