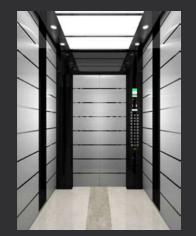

#### N-JX101

Ceiling: Hairline stainless steel, downlight Back wall: Hairline stainless steel Side wall: Hairline stainless steel Front wall: Hairline stainless steel Car door: Hairline stainless steel Floor: Rubber floor Display: Dot matrix display