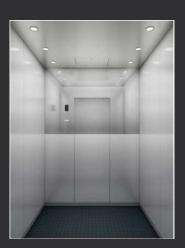

#### N-JX101

Ceiling: Hairline stainless steel, downlight Back wall: Hairline stainless steel Side wall: Hairline stainless steel Front wall: Hairline stainless steel Car door: Hairline stainless steel Floor: Rubber floor Display: Dot matrix display