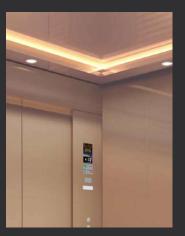

#### N-JX101

Ceiling: Hairline stainless steel, downlight Back wall: Hairline stainless steel Side wall: Hairline stainless steel Front wall: Hairline stainless steel Car door: Hairline stainless steel Floor: Rubber floor Display: Dot matrix display

#### N-JX102

Ceiling: Hairline stainless steel, downlight Back wall: Hairline stainless steel, mirror Side wall: Hairline stainless steel Front wall: Hairline stainless steel Car door: Hairline stainless steel Floor: Rubber floor Display: Dot matrix display