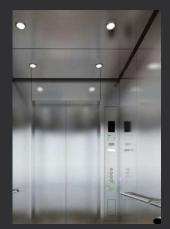

#### N-JX102

Ceiling: Hairline stainless steel, downlight Back wall: Hairline stainless steel, mirror Side wall: Hairline stainless steel Front wall: Hairline stainless steel Car door: Hairline stainless steel Floor: Rubber floor Display: Dot matrix display